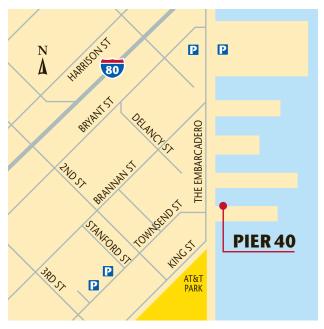

## PIER 40 – SOUTH BEACH HARBOR PARKING

Boarding and Yacht Location

Hornblower Cruises & Events Pier 40, on The Embarcadero San Francisco, CA 94107

## METERED PARKING

Some on-street parking is available close to Pier 40. The availability of these metered spaces can be limited during the baseball season and during special events held at AT&T Park.

## BRYANT ST & EMBARCADERO PARKING LOTS

The parking lots are located adjacent from each other at the corner of Bryant St and The Embarcadero. Monday - Friday (24 hours)

\$4.00 1 hour \$8.00 2 hours \$12.00 12 hours \$5.00 evening

## ADDITIONAL PARKING

Additional parking can be found between 175 and 178 Townsend. Check for availabilty and prices before entering.

Please make sure to give yourself plenty of time to find parking if you have not arranged motorcoach transportation.